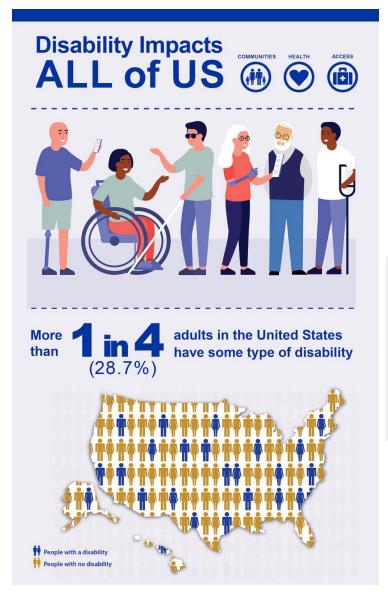

One billion people, or 15% of the world's population, experience some form of disability. Persons with disabilities, on average as a group, are more likely to experience adverse socioeconomic outcomes than persons without disabilities.

## Prevalence of Non-Visible Disabilities

Total Amount of Disabled Community in US Alone: 80M+ Individuals

#### **Non Visible Disabilities:**

**Autism** 

**ALS** 

Parkinson's

**Dementia** 

Alzheimer's

Many in these Communities Not Flying Due to Crowds, Noise, High Stimulation