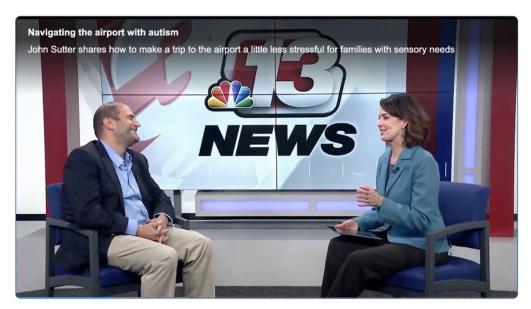

### **Navigating the airport with autism**

**WHO - Des Moines** 

January 10, 2024

John Sutter shares how to make a trip to the airport a little less stressful for families with sensory needs