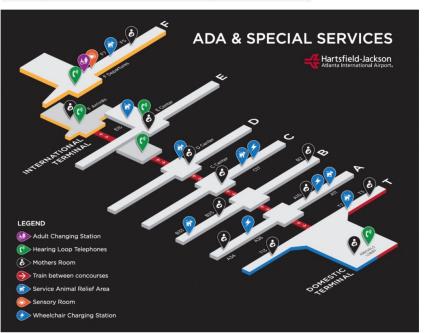

## Atlanta Hartsfield Jackson International Airport (ATL) (<u>अटलांटा)</u> (<u>Hindi)</u>

कॉनकोर्स F पर एक बहु-संवेदनशील कमरा स्थित है जो ऑटिज़्म स्पेक्ट्रम के बच्चों को यात्रा के लिए अनुकूल बनने में मदद करता है। [1]

[1] See https://www.atl.com/wp-content/uploads/2022/11/ADA-Special-Services-Map.pdf; https://www.facebook.com/ATLairport/posts/our-sensory-room-for-passengers-with-autism-spectrum-disorder-is-located-on-conc/778449865652638/