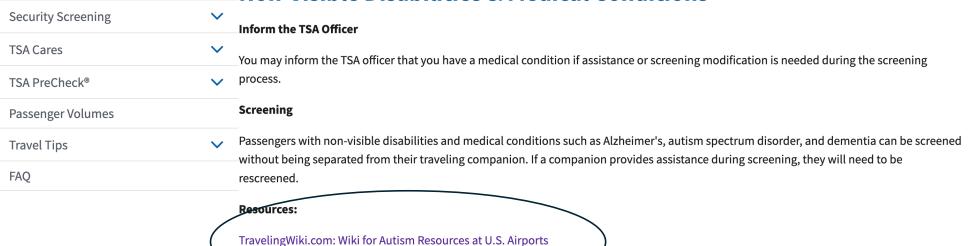

#### **Non-Visible Disabilities & Medical Conditions**

## TravelingWiki Background – Free Resources Provided in 11 Languages

TravelingWiki.com: Wiki for Autism Resources at U.S. Airports (GenAl from MIT/Princeton/Google; Endorsed by Dan Rather Profiled Rep. Wayne Ford; Published in 50+ Media Outlets; Now Hiring for 2025 Internships)